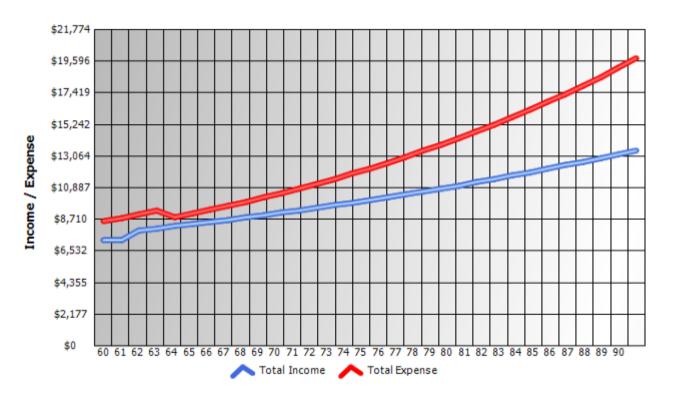

- In 19 years, the value of your net monthly income at retirement \$4,061.04 will be \$2,315.95.
- In order to maintain a standard of living equal in value to your current income \$3,363.52, you will need a net monthly income at retirement in 19 years of \$5,897.95.
- The difference between \$4,061.04 and \$5,897.95 is a shortfall of -\$1,836.91 in monthly retirement income in 19 years.