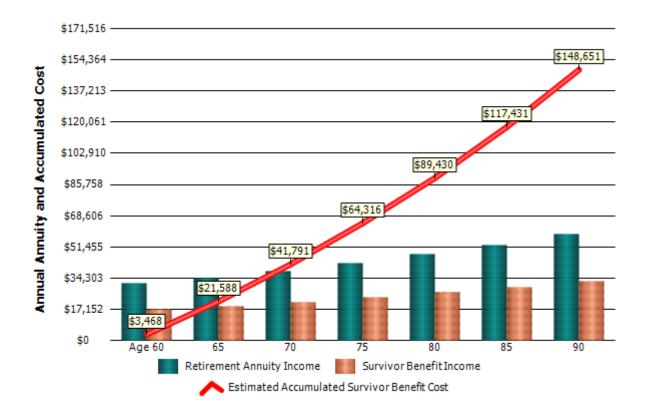

# Monthly Retirement Annuity - FERS Survivor with a 50% Annuity

Annuity Without Survivor\*: \$2,889 Annuity With Survivor\*: \$2,600 Survivor's Annuity: \$1,445 Cost of Survivor's Annuity\*: \$289